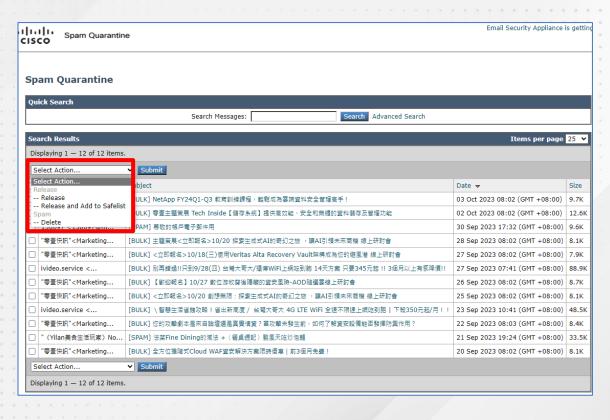

- Username and Passphrase: Please enter your Portal account and password
- If you are sure that these emails in the quarantine area are safe → Choose 【Release】
- If you are certain that the sender and the email are safe → Choose 【Release and Add to Safelist】 (whitelist).
- Released emails will return to your personal inbox
- · Emails sent by whitelisted senders will not go to the spam email quarantine area
- If it's a spam email → Choose 【Delete】