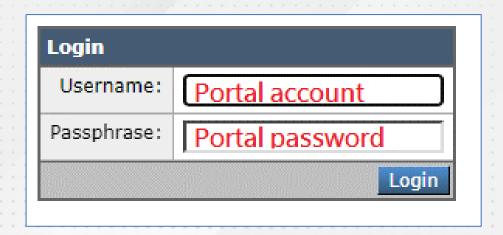

- Username and Passphrase: Please enter your Portal account and password
- If you are sure that these emails in the quarantine area are safe → Choose 【Release】
- If you are certain that the sender and the email are safe → Choose 【Release and Add to Safelist】 (whitelist).
- Released emails will return to your personal inbox
- · Emails sent by whitelisted senders will not go to the spam email quarantine area
- If it's a spam email → Choose 【Delete】