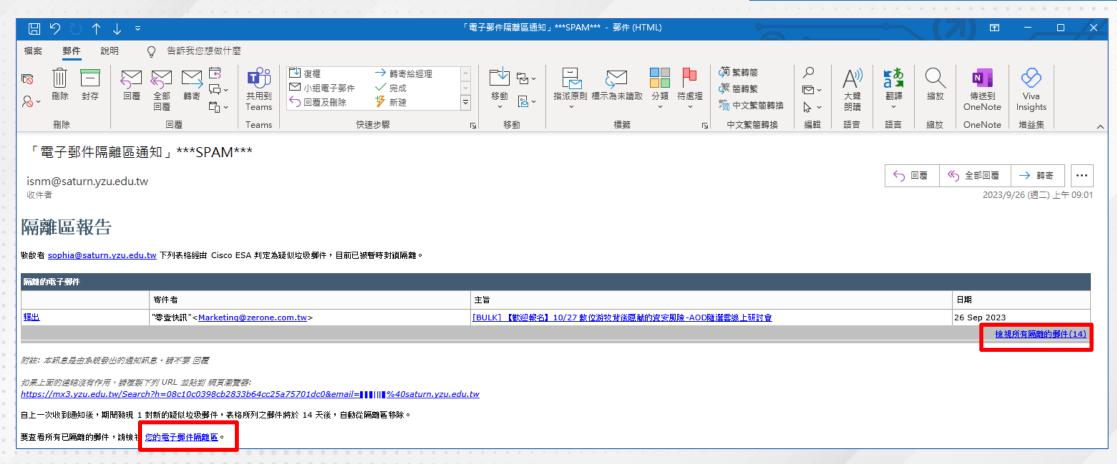

## Yuan Ze University

Faculty and Staff Spam Email Quarantine Area Operation Instructions

- Email quarantine notifications are automatically sent by the system every day at 9 AM and 3 PM.
- How to view emails in the spam quarantine area:
  - 1. Click on the link in the email to access your email quarantine area or to view all isolated emails
  - 2. View from the spam email quarantine area platform <a href="https://mx3.yzu.edu.tw/login">https://mx3.yzu.edu.tw/login</a>