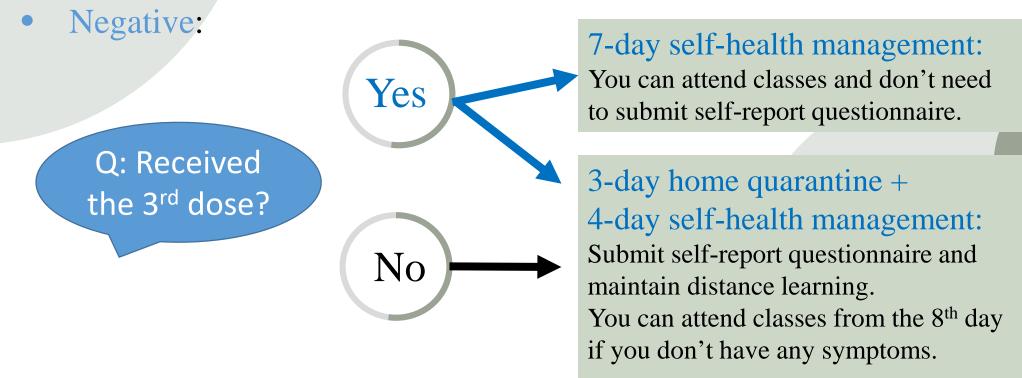

## Get rapid test

• Positive: Home quarantine for 7 days. Suspend in-person classes and take a leave on Portal. You can attend classes from the 8<sup>th</sup> day if you don't have any symptoms.